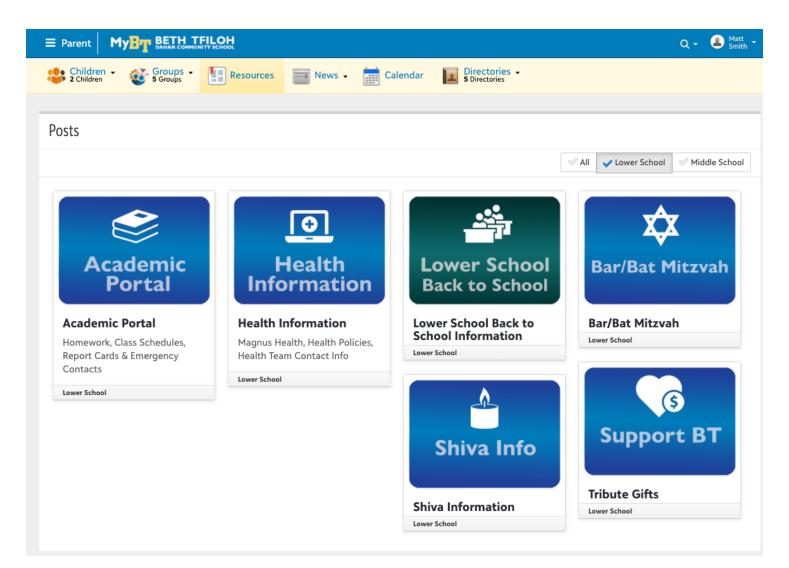

#### Resource Board

Use the Resource Board to access general school information and relevant materials that are organized by subject. Click on each post to view additional details.

- The Academic Portal will give you access to your children's Emergency Card, Homework (MS & HS) and Report Cards.
- Health Information will give you access to your child's Magnus Health Portal.
- You will also find important resources for your child's school division.